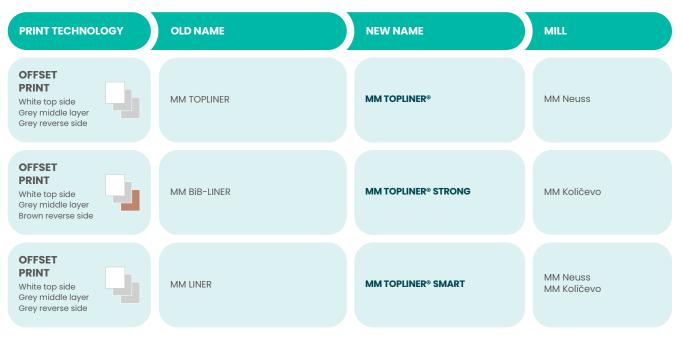

In September 2024, we introduced new names for liner products. To help you easily identify your preferred liner, we have created a simple reference list that outlines the new names for each product.

### **Our Offset Liner Products:**

The well-known MM TOPLINER® brand serves as the basis for all our offset liner products.

#### The Artist: **MM TOPLINER®**

A canvas for limitless creativitiy. Colours pop,

worlds emerge, stories come alive. Our offset liner

for high-end display and shelf-ready solutions.